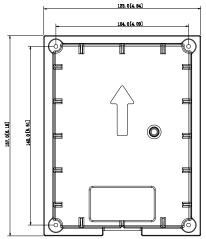

## VTM114+Flush Mounted Box

- · Material: ADC12
- Dimensions(Front): 128.9mm×162.9mm×34.5mm(5.08"×6.42"×1.36")
- Dimensions(rear): 123.0mm×157.0mm×35.0mm (4.84"×6.18"×1.38")
- Wall Opening Dimensions: >113.0mm×149.0mm×35.0mm (4.45"×5.87"×1.38") , <123.0mm×157.0mm×35.0mm (4.84"×6.18"×1.38")

## Dimensions (mm[inch])