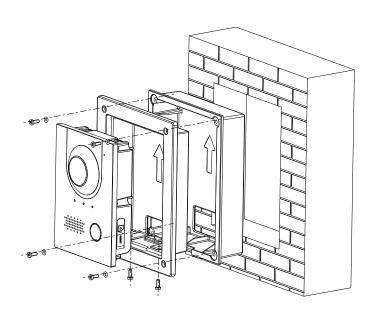

## Installation

**Step1** Install the mounting box rear cover in the wall.

**Step2** Install VTO on the mounting box front cover.

**Step3** Fix the VTO to the mounting box front cover by screwing two M3×8 screws into the VTO from the bottom of the mounting box front cover.

**Step4** Put the mounting box front cover (with VTO) into the mounting box rear cover.

**Step5** Put waterproof rings to the M3×8 screws.

**Step6** Screw four M3×8 screws (with waterproof ring) into the mounting box front cover.