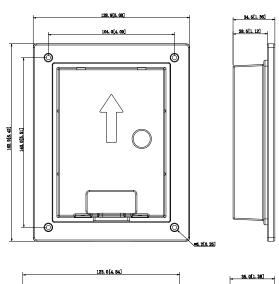

## VTM114+Flush Mounted Box

- · Material: ADC12
- Dimensions(Front): 128.9mm×162.9mm×34.5mm(5.08"×6.42"×1.36")
- Dimensions(rear): 123.0mm×157.0mm×35.0mm (4.84"×6.18"×1.38")
- Wall Opening Dimensions: >113.0mm×149.0mm×35.0mm (4.45"×5.87"×1.38") , <123.0mm×157.0mm×35.0mm (4.84"×6.18"×1.38")

## Dimensions (mm[inch])